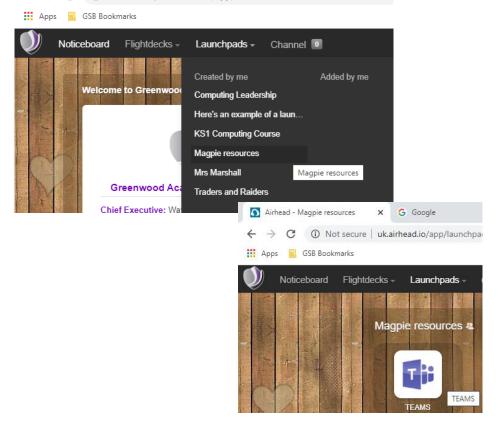

Go onto your Class Launchpad. Your teacher will have created tiles for you to access Microsoft TEAMS and other Resources.

## What will I find in Microsoft TEAMS?

| Airhe                      | ad - Magpie resources | 🗙 🛛 📬 (1) Microsoft Teams          |
|----------------------------|-----------------------|------------------------------------|
| $\leftarrow \ \rightarrow$ | C 🔒 teams.mi          | crosoft.com/_#/school//?ctx=teamsG |
| Apps                       | 🔜 GSB Bookmarks       |                                    |
|                            | Microsoft Tea         | ms 🗹                               |
| L. Activity                |                       |                                    |
| E<br>Chat                  | 1                     |                                    |
| Teams                      |                       |                                    |
| Assignments                |                       |                                    |
| Calendar                   |                       | WPA_ Class Magpies                 |
| •••                        |                       |                                    |
|                            |                       |                                    |