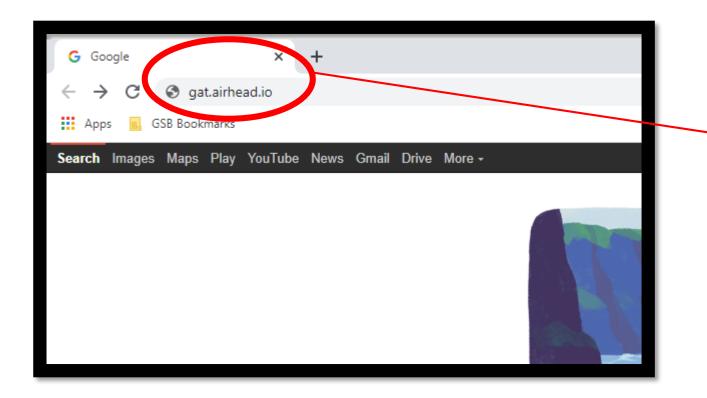

## Finding Airhead

Go onto Google Chrome or another search engine and type

### gat.airhead.io

Press enter.

| Find your establishment in Airhead:                                | Type our school name in<br>then press enter (the<br>backwards arrow). |
|--------------------------------------------------------------------|-----------------------------------------------------------------------|
| Woodvale                                                           |                                                                       |
| Woodvale Primary Academy Remove<br>Woodvale Primary Academy Remove |                                                                       |