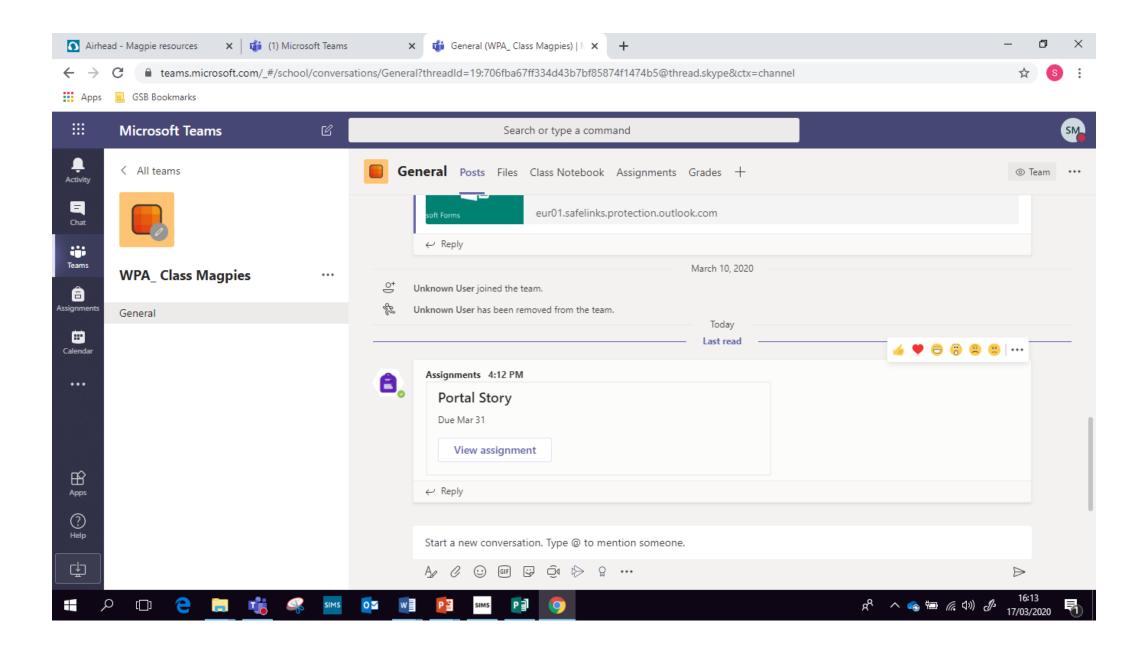

Click on your class TEAM where you will find information and instructions from your teacher.

Your teach may have set you an assignment. You can view assignments using the Assignments tab on the left of your screen as well.

When assignments are complete you can submit them.

| Airhead - Magpie resour                                                                                                        | es 🗙 🛛 📬 (1) Microsoft Teams | × | 🐞 General (WPA_ Class Magpies)   🕅 🗙 | + | - | ٥ | × |
|--------------------------------------------------------------------------------------------------------------------------------|------------------------------|---|--------------------------------------|---|---|---|---|
| ← → C  i teams.microsoft.com/_#/school/classroom/General?threadId=19:706fba67ff334d43b7bf85874f1474b5@thread.skype&ctx=channel |                              |   |                                      |   | 1 | S | ÷ |
| Apps 📃 GSB Bookmarks                                                                                                           |                              |   |                                      |   |   |   |   |