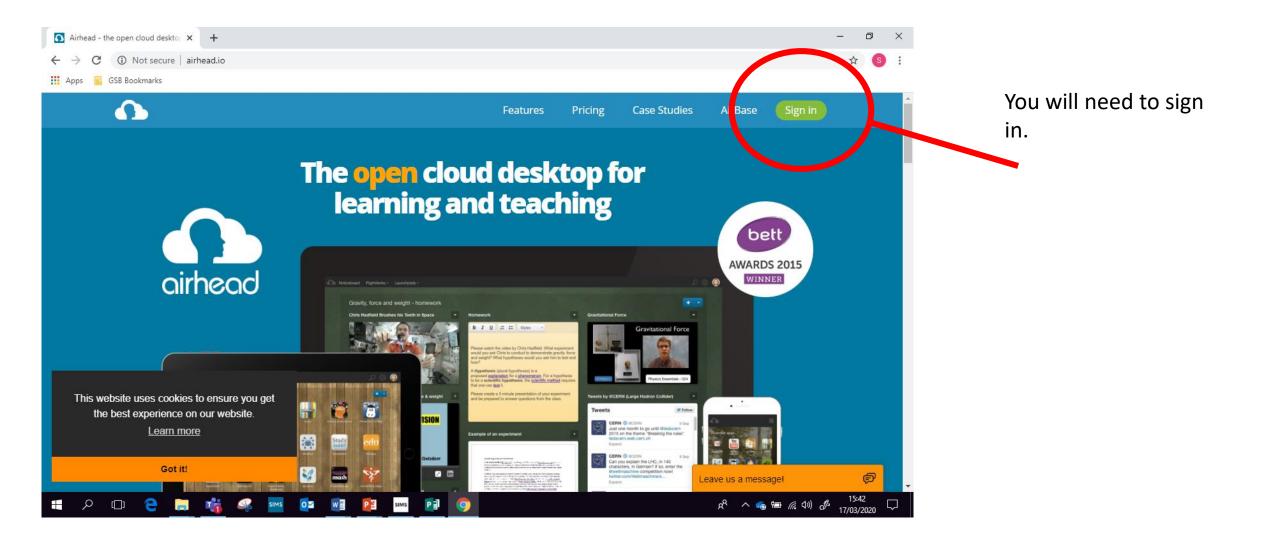

#### .. or sign in as an individual:

## Type in your user name and password:

| Image: Airhead - Sign in       ×       +         ←       →       C       Image: I | ign in to Woodvale Primary Academy |
|-------------------------------------------------------------------------------------------------------------------------------------------------------------------------------------------------------------------------------------------------------------------------------------------------------------------------------------------------------------------------------------------------------------------------------------------------------------------------------------------------------------------------------------------------------------------------------------------------------------------------------------------------------------------------------------------------------------------------------------------------------------------------------------------------------------------------------------------------------------------------------------------------------------------------------------------------------------------------------------------------------------------------------------------------------------------------------------------------------------------------------------------------------------------------------------------------------------------------------------------------------------------------------------------------------------------------------------------------------------------------------------------------------------------------------------------------------------------------------------------------------------------------------------------------------------------------------------------------------------------------------------------------------------------------------------------------------------------------------------------------------------------------------------------------------------------------------------------------------------------------------------------------------------------------------------------------------------------------------------------------------------------------|------------------------------------|
| Features     Pricing     Case Studies     AirBase     Sign       Sign in to Woodvale Primary Academy       Not your establishment?       Username                                                                                                                                                                                                                                                                                                                                                                                                                                                                                                                                                                                                                                                                                                                                                                                                                                                                                                                                                                                                                                                                                                                                                                                                                                                                                                                                                                                                                                                                                                                                                                                                                                                                                                                                                                                                                                                                       | Not your establishment?            |
| Username<br>Password<br>Password<br>Dis Sign in Technology                                                                                                                                                                                                                                                                                                                                                                                                                                                                                                                                                                                                                                                                                                                                                                                                                                                                                                                                                                                                                                                                                                                                                                                                                                                                                                                                                                                                                                                                                                                                                                                                                                                                                                                                                                                                                                                                                                                                                              | Username<br>Username               |
| Iser name – the first 4 letters of your<br>ast name + the first letter of your<br>irst name + your year group number<br>• @woodvaleprimaryacademy.org                                                                                                                                                                                                                                                                                                                                                                                                                                                                                                                                                                                                                                                                                                                                                                                                                                                                                                                                                                                                                                                                                                                                                                                                                                                                                                                                                                                                                                                                                                                                                                                                                                                                                                                                                                                                                                                                   | Password Password Sign in          |