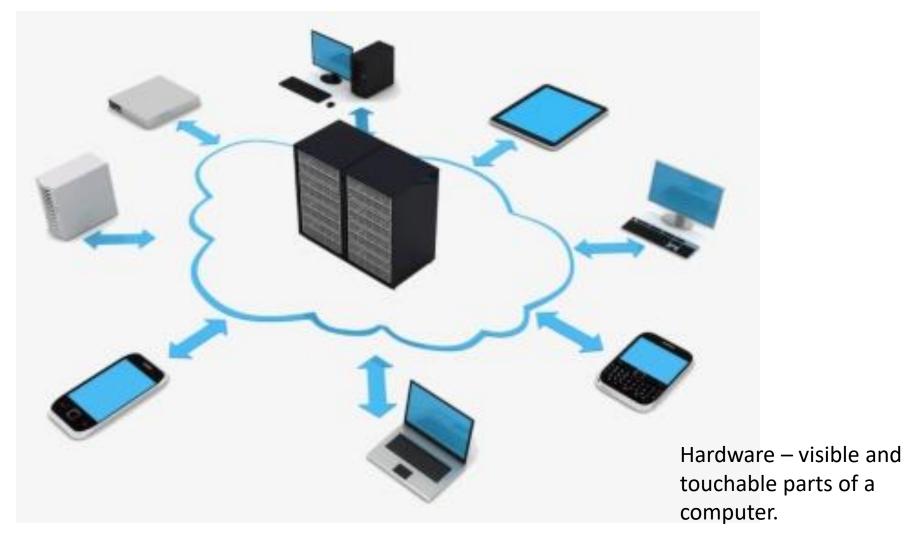

## How do we access our computing resources at school?

### How could we access them at home?

# What software do we use to access our school resources?

Software - data and instructions that allow you to use the hardware or do a job like type a story or send an email.